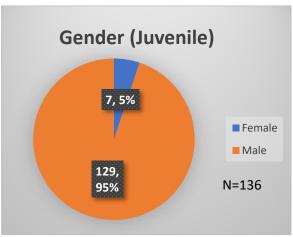

## Daily Data Dashboard – April 11, 2023 Demographics for JTDC Population Tuesday Morning Midnight Count

Total # of probation Involved youth<sup>1</sup>: 1,153











Data sources: cFive Supervisor – Probation Population and RMIS – JTDC Population

<sup>&</sup>lt;sup>1</sup> Probation Active: Any youth who is pending sentencing with an active social history, has been formally placed on probation or supervision with Cook County Juvenile Probation on the date of the report.

<sup>\*</sup>Age, Gender and Race for Criminal Court population (N=1) is not represented in this report.

## Daily Data Dashboard – April 11, 2023 Demographics for JTDC Population Tuesday Morning Midnight Count