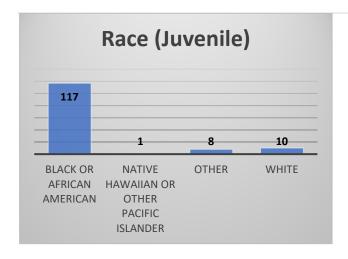

## Daily Data Dashboard – April 11, 2023 Demographics for JTDC Population Tuesday Morning Midnight Count

Total # of probation Involved youth<sup>1</sup>: 1,153











Data sources: cFive Supervisor – Probation Population and RMIS – JTDC Population

<sup>&</sup>lt;sup>1</sup> Probation Active: Any youth who is pending sentencing with an active social history, has been formally placed on probation or supervision with Cook County Juvenile Probation on the date of the report.

<sup>\*</sup>Age, Gender and Race for Criminal Court population (N=1) is not represented in this report.

## Daily Data Dashboard – April 11, 2023 Demographics for JTDC Population Tuesday Morning Midnight Count