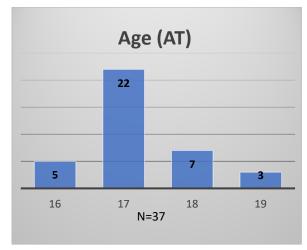

## Daily Data Dashboard – April 11, 2023 Demographics for JTDC Population Tuesday Morning Midnight Count

Total # of probation Involved youth<sup>1</sup>: 1,153











Data sources: cFive Supervisor – Probation Population and RMIS – JTDC Population

<sup>&</sup>lt;sup>1</sup> Probation Active: Any youth who is pending sentencing with an active social history, has been formally placed on probation or supervision with Cook County Juvenile Probation on the date of the report.

<sup>\*</sup>Age, Gender and Race for Criminal Court population (N=1) is not represented in this report.

## Daily Data Dashboard – April 11, 2023 Demographics for JTDC Population Tuesday Morning Midnight Count