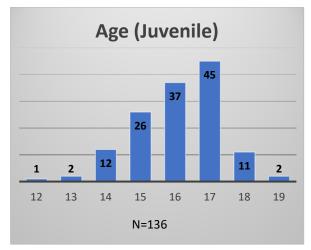

## Daily Data Dashboard – April 11, 2023 Demographics for JTDC Population Tuesday Morning Midnight Count

Total # of probation Involved youth<sup>1</sup>: 1,153











Data sources: cFive Supervisor – Probation Population and RMIS – JTDC Population

<sup>&</sup>lt;sup>1</sup> Probation Active: Any youth who is pending sentencing with an active social history, has been formally placed on probation or supervision with Cook County Juvenile Probation on the date of the report.

<sup>\*</sup>Age, Gender and Race for Criminal Court population (N=1) is not represented in this report.

## Daily Data Dashboard – April 11, 2023 Demographics for JTDC Population Tuesday Morning Midnight Count