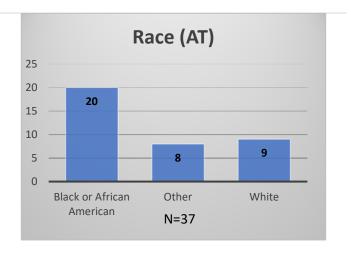

## Daily Data Dashboard – April 11, 2023 Demographics for JTDC Population Tuesday Morning Midnight Count

Total # of probation Involved youth<sup>1</sup>: 1,153











Data sources: cFive Supervisor – Probation Population and RMIS – JTDC Population

<sup>&</sup>lt;sup>1</sup> Probation Active: Any youth who is pending sentencing with an active social history, has been formally placed on probation or supervision with Cook County Juvenile Probation on the date of the report.

<sup>\*</sup>Age, Gender and Race for Criminal Court population (N=1) is not represented in this report.

## Daily Data Dashboard – April 11, 2023 Demographics for JTDC Population Tuesday Morning Midnight Count