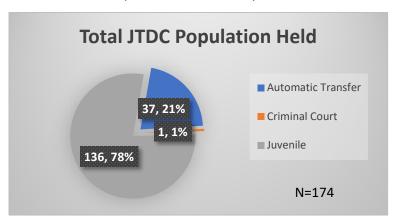

<sup>\*</sup>Age, Gender and Race for Criminal Court population (N=1) is not represented in this report.