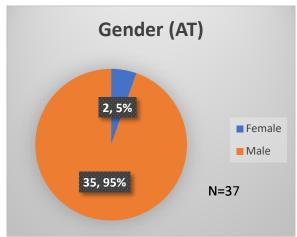

<sup>\*</sup>Age, Gender and Race for Criminal Court population (N=1) is not represented in this report.